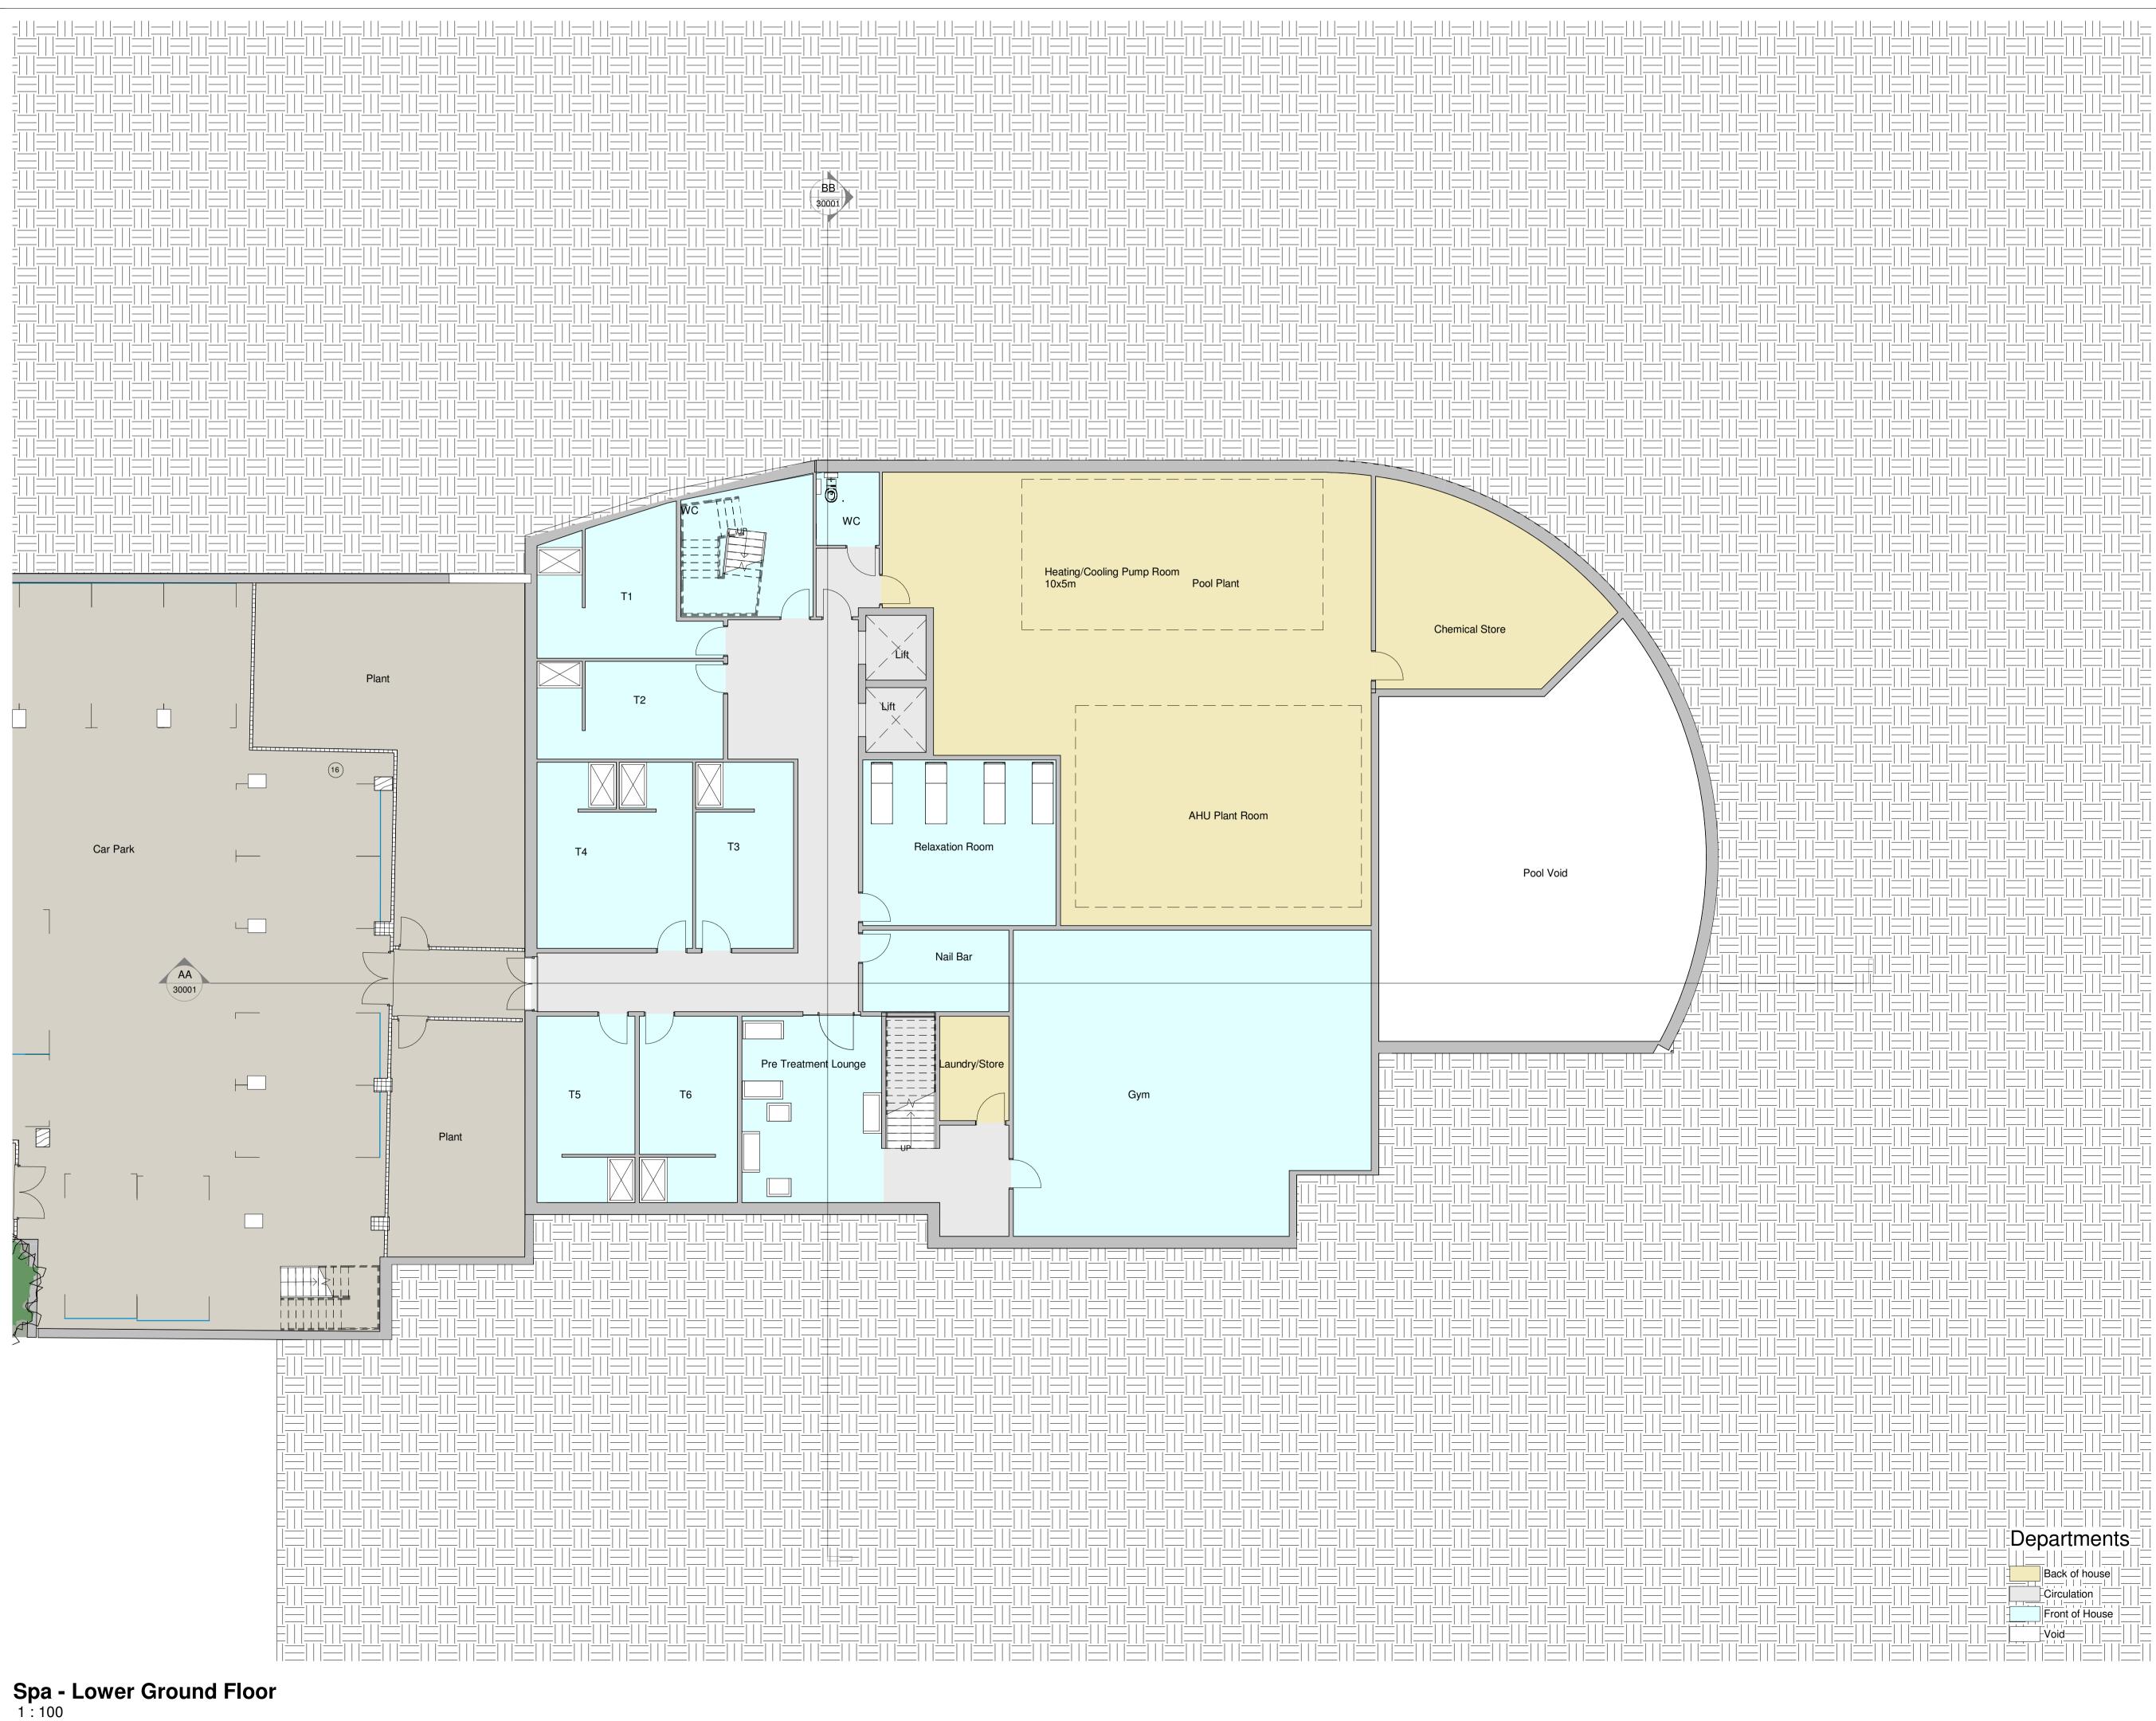

(16) Hit & miss timber screen

| P04                                                                                                                                                                                   | P04 10/10/22 ISSUED FOR PLANNING       |               |         |   |   |   |            |  |  |
|---------------------------------------------------------------------------------------------------------------------------------------------------------------------------------------|----------------------------------------|---------------|---------|---|---|---|------------|--|--|
| Rev                                                                                                                                                                                   | Date                                   |               | Notes   |   |   |   |            |  |  |
| 1                                                                                                                                                                                     |                                        | 1 0           | 1       | 2 | 3 | 4 | 5<br><br>m |  |  |
| Document Originator                                                                                                                                                                   |                                        |               |         |   |   |   |            |  |  |
| London<br>Plymouth106 Weston Street, SE1 3QB<br>East Quay House, PL4 0HX020 7160 6000<br>01752 261 282<br>0117 923 2535Bristolpivot + mark, 48-52 Baldwin Street, BS1 1QB017 923 2535 |                                        |               |         |   |   |   |            |  |  |
| RIBA (                                                                                                                                                                                | RIBA Chartered Practice www.aww-uk.com |               |         |   |   |   |            |  |  |
| Client<br>King                                                                                                                                                                        | fisher Re                              | esorts Studl  | and Ltd |   |   |   |            |  |  |
| AWW Project Number Project Stage   4561 STAGE 2                                                                                                                                       |                                        |               |         |   |   |   |            |  |  |
| Projec<br>Knol<br>Stud                                                                                                                                                                | l House I                              | Hotel         |         |   |   |   |            |  |  |
| <sup>Title</sup><br>Spa                                                                                                                                                               | - Lower                                | Ground Floo   | or      |   |   |   |            |  |  |
| Scale (<br>As                                                                                                                                                                         | -                                      | cument Status |         |   |   |   |            |  |  |

indicatedProjectOrigin.VolumeLevelTypeRoleNumberRev4561AWWT2LGDRA10001P04